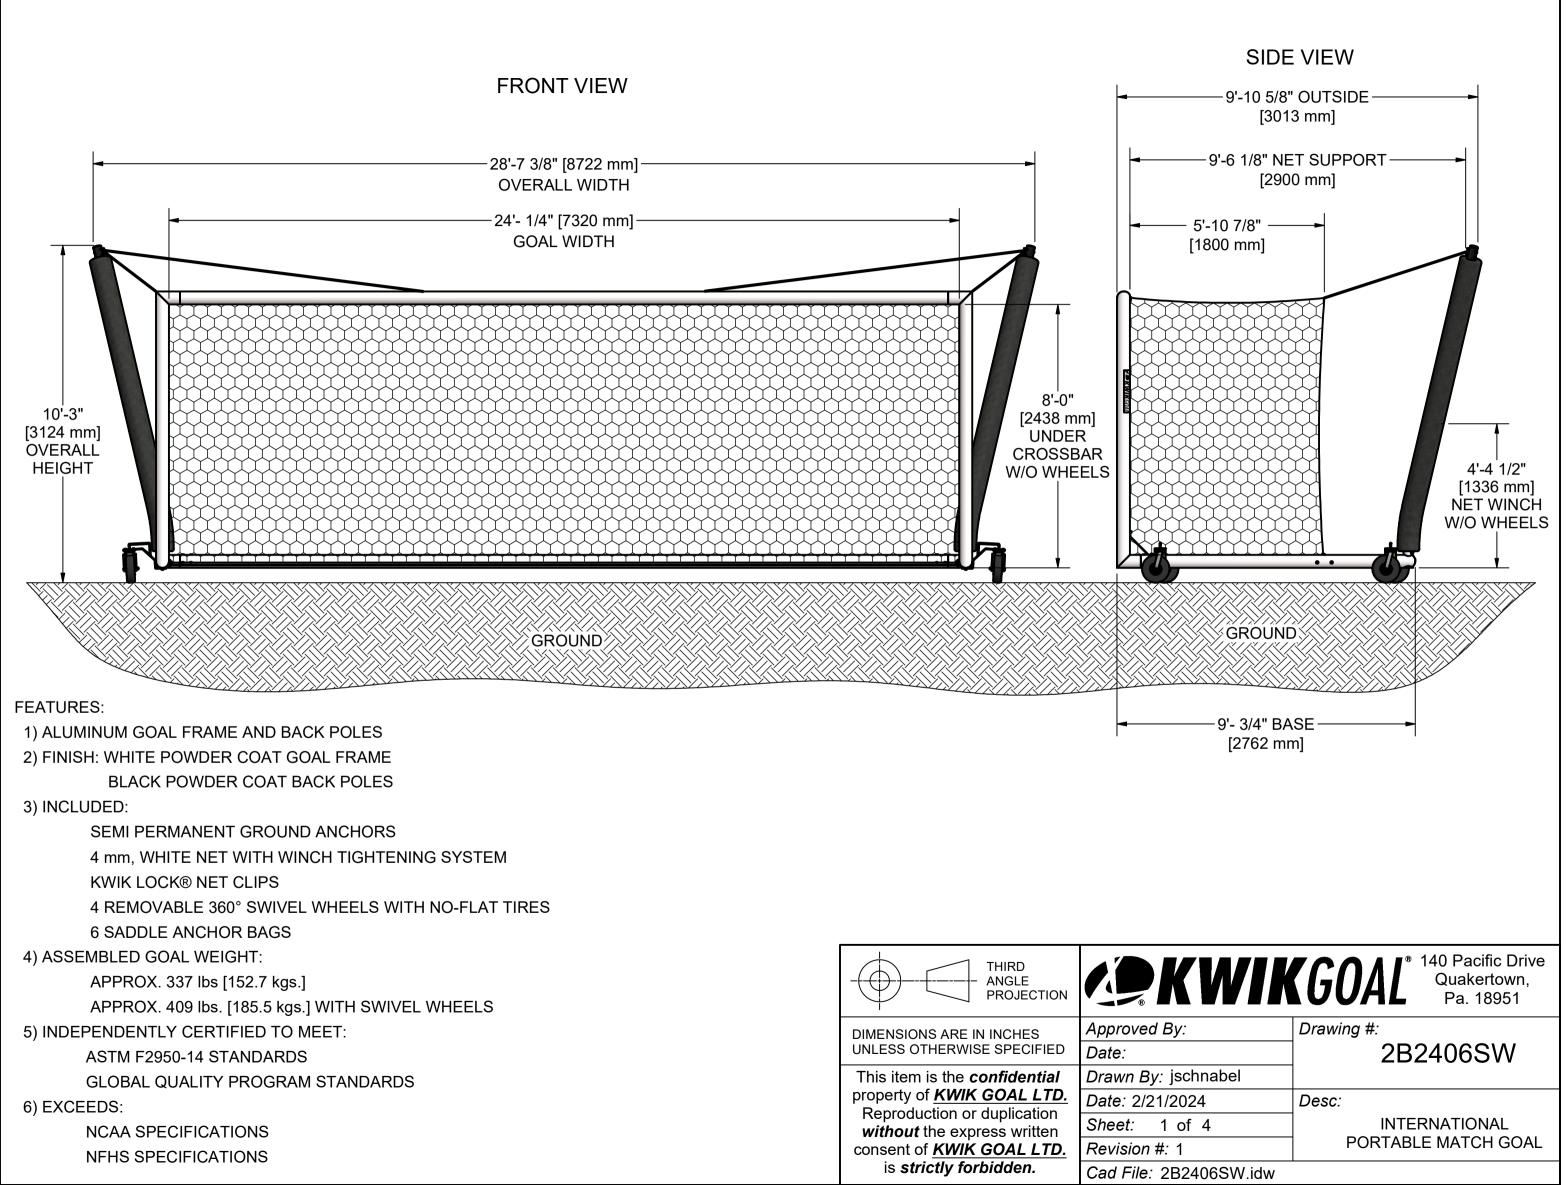

C 2024 Kwik Goal Ltd.

| By:          | Drawing #:<br>2B2406SW |
|--------------|------------------------|
| ; jschnabel  |                        |
| 1/2024       | Desc:                  |
| 2 of 4       | INTERNATIONAL          |
| <i>‡:</i> 1  | PORTABLE MATCH GOAL    |
| 2B2406SW.idw |                        |
|              | REV 20190731           |