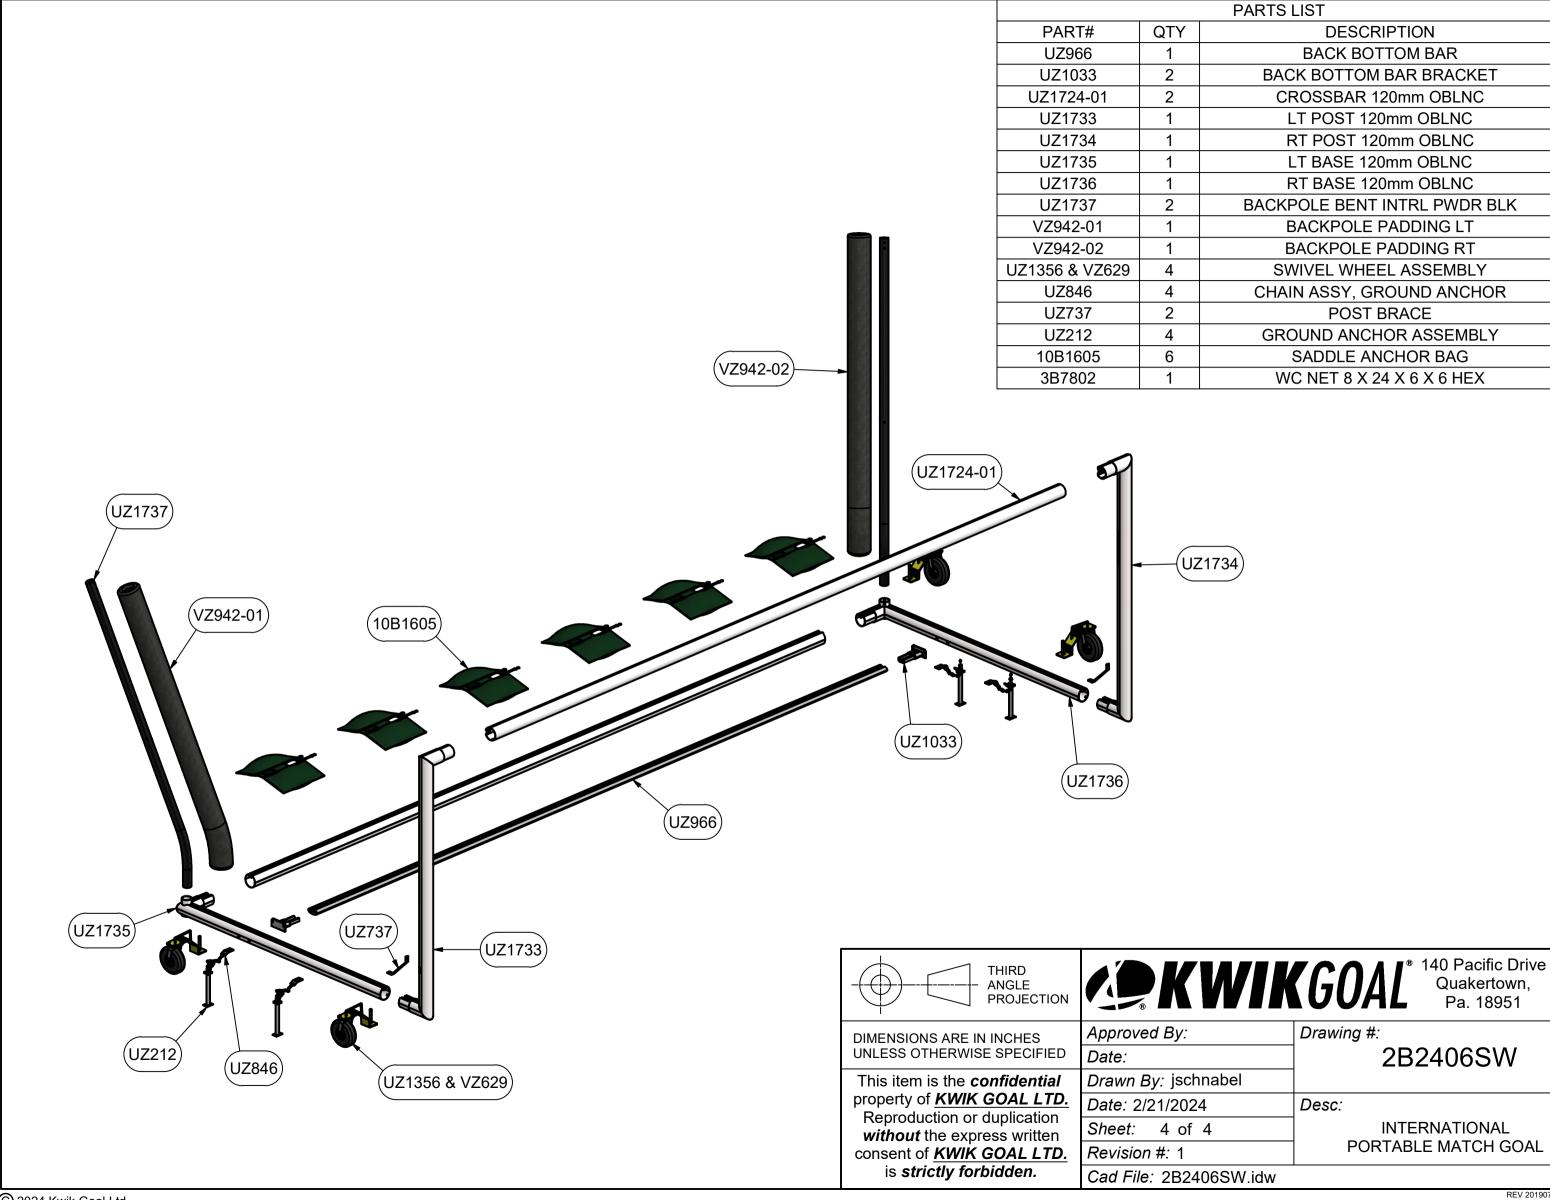

C 2024 Kwik Goal Ltd.

| PARTS LIST |                              |  |
|------------|------------------------------|--|
| ΩΤΥ        | DESCRIPTION                  |  |
| 1          | BACK BOTTOM BAR              |  |
| 2          | BACK BOTTOM BAR BRACKET      |  |
| 2          | CROSSBAR 120mm OBLNC         |  |
| 1          | LT POST 120mm OBLNC          |  |
| 1          | RT POST 120mm OBLNC          |  |
| 1          | LT BASE 120mm OBLNC          |  |
| 1          | RT BASE 120mm OBLNC          |  |
| 2          | BACKPOLE BENT INTRL PWDR BLK |  |
| 1          | BACKPOLE PADDING LT          |  |
| 1          | BACKPOLE PADDING RT          |  |
| 4          | SWIVEL WHEEL ASSEMBLY        |  |
| 4          | CHAIN ASSY, GROUND ANCHOR    |  |
| 2          | POST BRACE                   |  |
| 4          | GROUND ANCHOR ASSEMBLY       |  |
| 6          | SADDLE ANCHOR BAG            |  |
| 1          | WC NET 8 X 24 X 6 X 6 HEX    |  |
|            |                              |  |

| K VV I R     | <b>UUAL</b> Quakertown,<br>Pa. 18951 |
|--------------|--------------------------------------|
| By:          | Drawing #:                           |
|              | 2B2406SW                             |
| ; jschnabel  |                                      |
| 1/2024       | Desc:                                |
| 4 of 4       | INTERNATIONAL                        |
| <i>#:</i> 1  | PORTABLE MATCH GOAL                  |
| 2B2406SW.idw |                                      |
|              | REV 20190731                         |