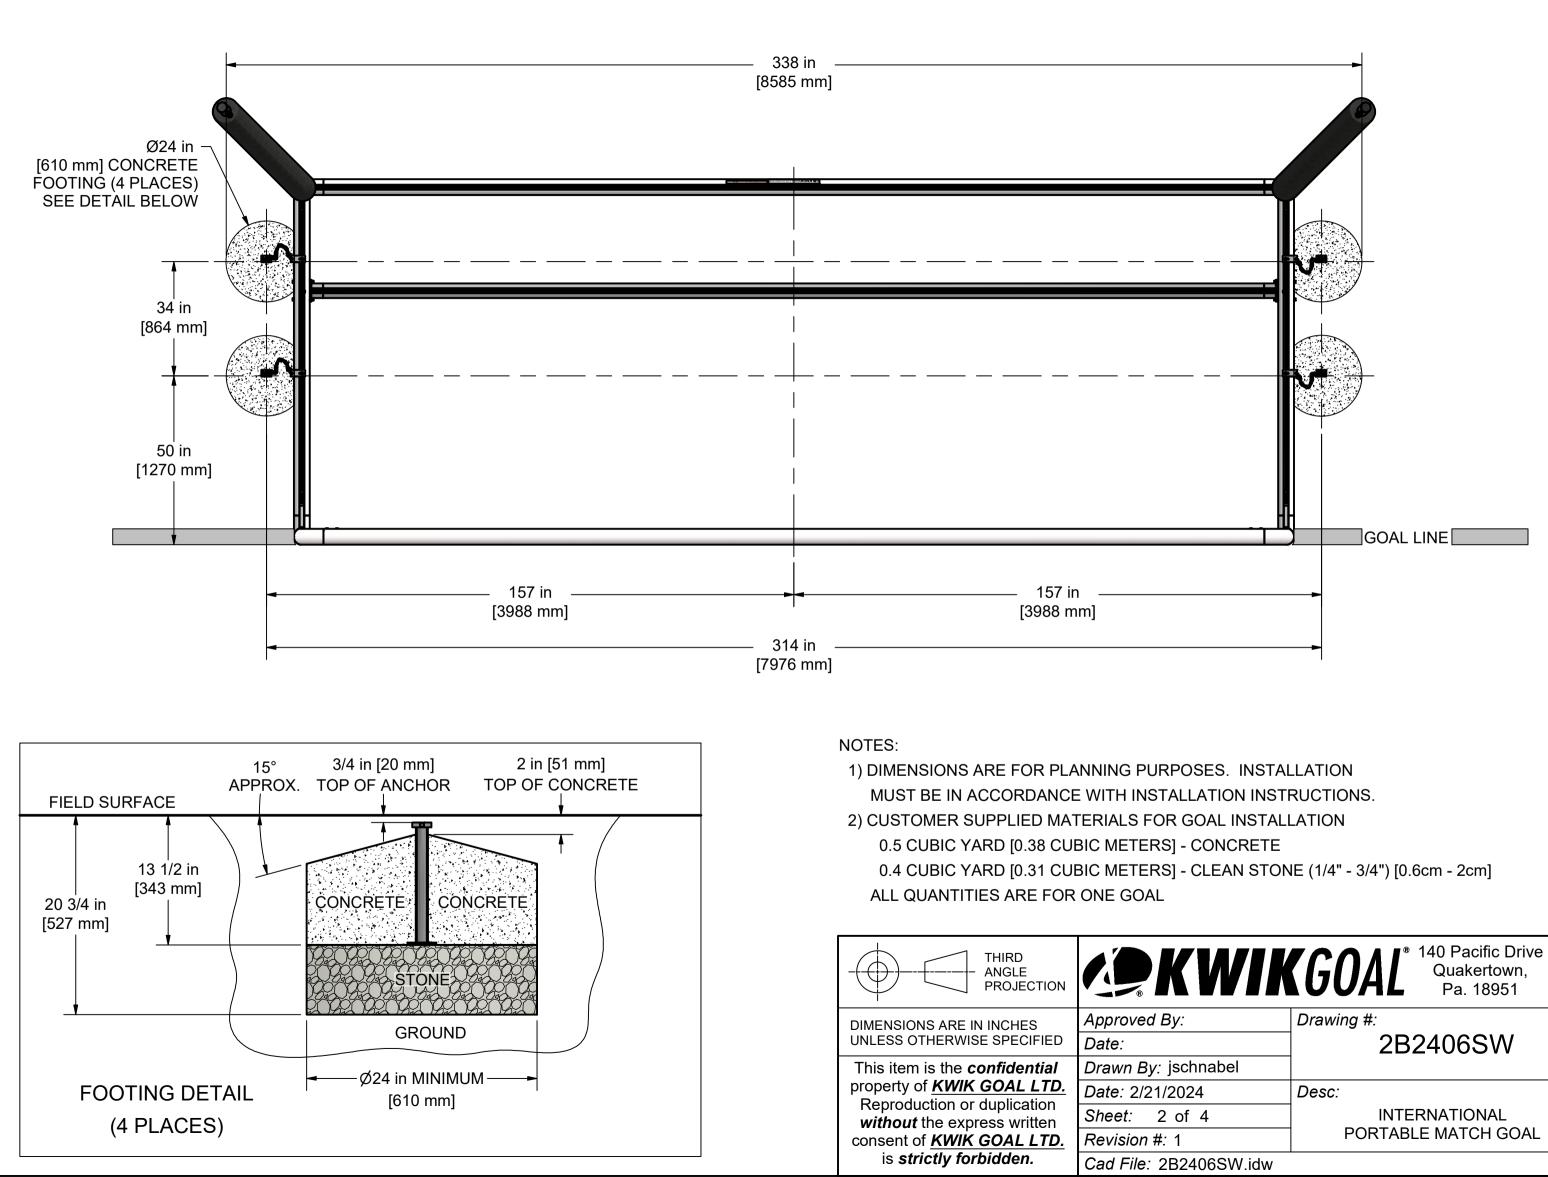

C 2024 Kwik Goal Ltd.

| By:          | Drawing #:<br>2B2406SW |
|--------------|------------------------|
| ; jschnabel  |                        |
| 1/2024       | Desc:                  |
| 2 of 4       | INTERNATIONAL          |
| <i>‡:</i> 1  | PORTABLE MATCH GOAL    |
| 2B2406SW.idw |                        |
|              | REV 20190731           |