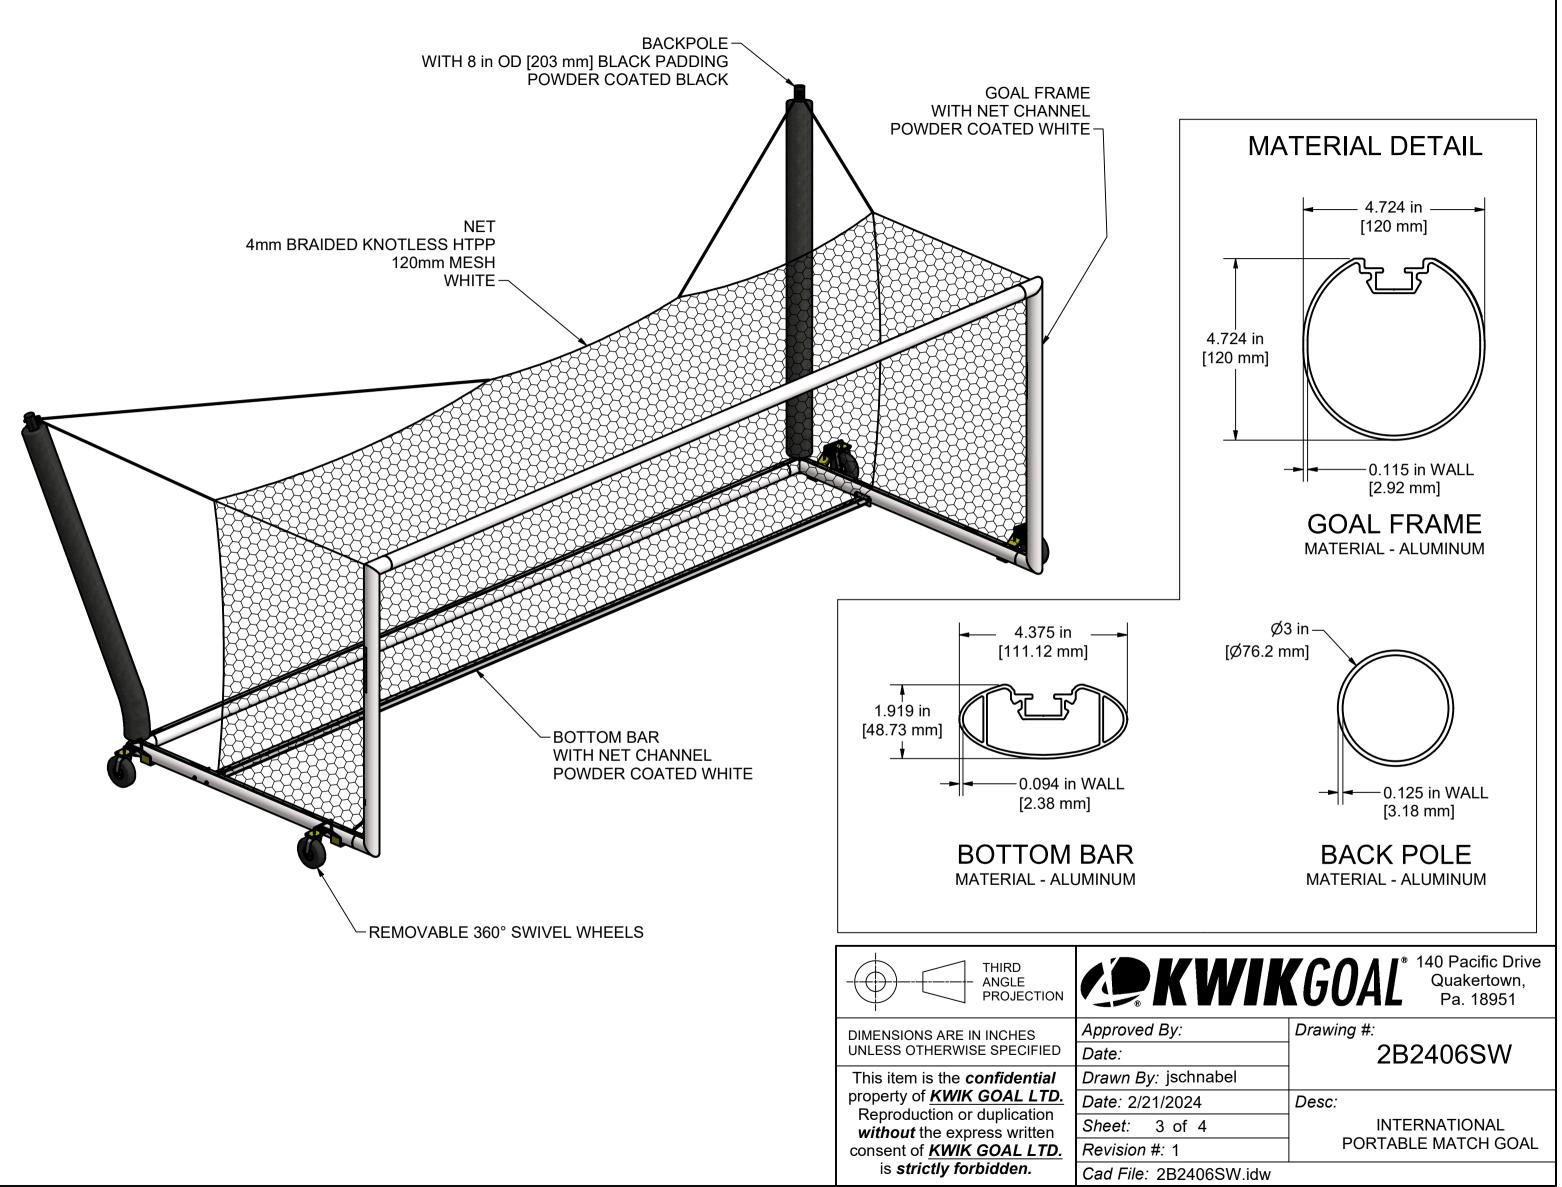

| K VV I R     | <b>UUAL</b> Quakertown,<br>Pa. 18951 |
|--------------|--------------------------------------|
| By:          | Drawing #:                           |
|              | 2B2406SW                             |
| ; jschnabel  |                                      |
| 1/2024       | Desc:                                |
| 4 of 4       | INTERNATIONAL                        |
| <i>#:</i> 1  | PORTABLE MATCH GOAL                  |
| 2B2406SW.idw |                                      |
|              | REV 20190731                         |