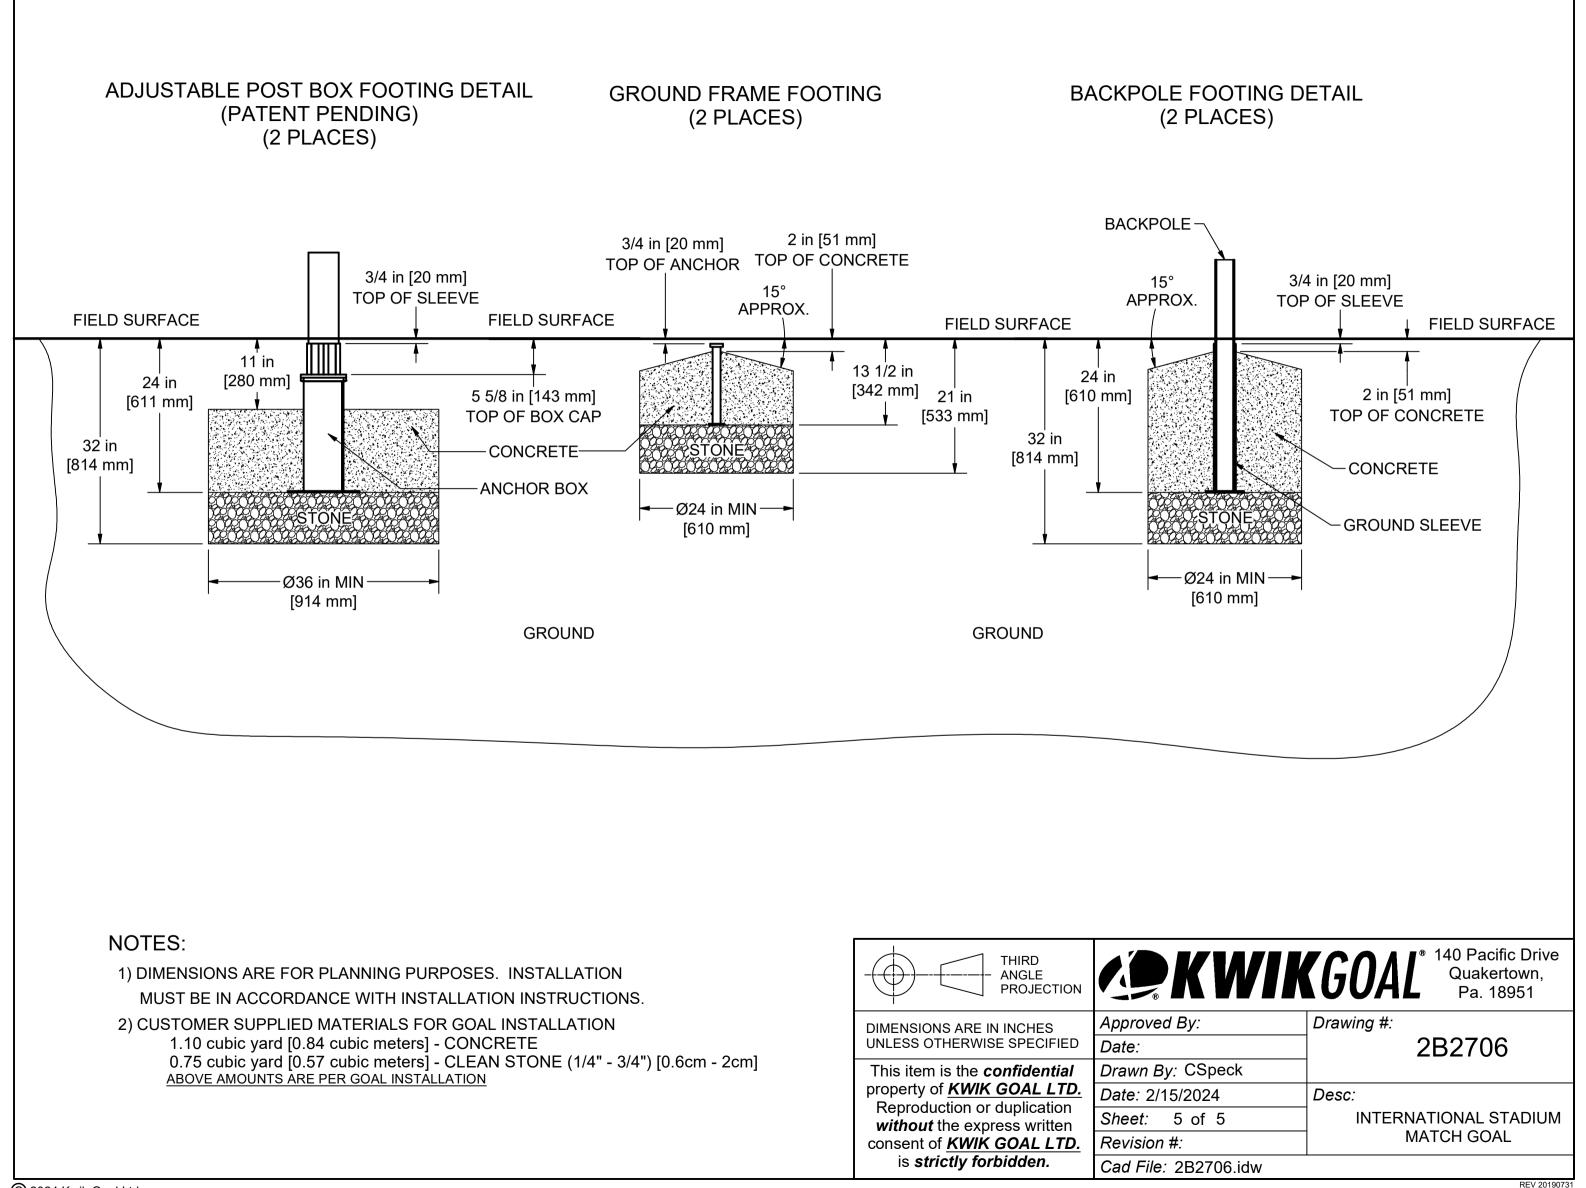

| <b>KVIKGOAL</b> * 140 Pacific Drive<br>Quakertown,<br>Pa. 18951 |                                     |  |
|-----------------------------------------------------------------|-------------------------------------|--|
| By:                                                             | Drawing #:                          |  |
|                                                                 | 2B2706                              |  |
| CSpeck                                                          |                                     |  |
| /2024                                                           | Desc:                               |  |
| 4 of 5                                                          | INTERNATIONAL STADIUM<br>MATCH GOAL |  |
| ÷                                                               |                                     |  |
| 2B2706.idw                                                      |                                     |  |