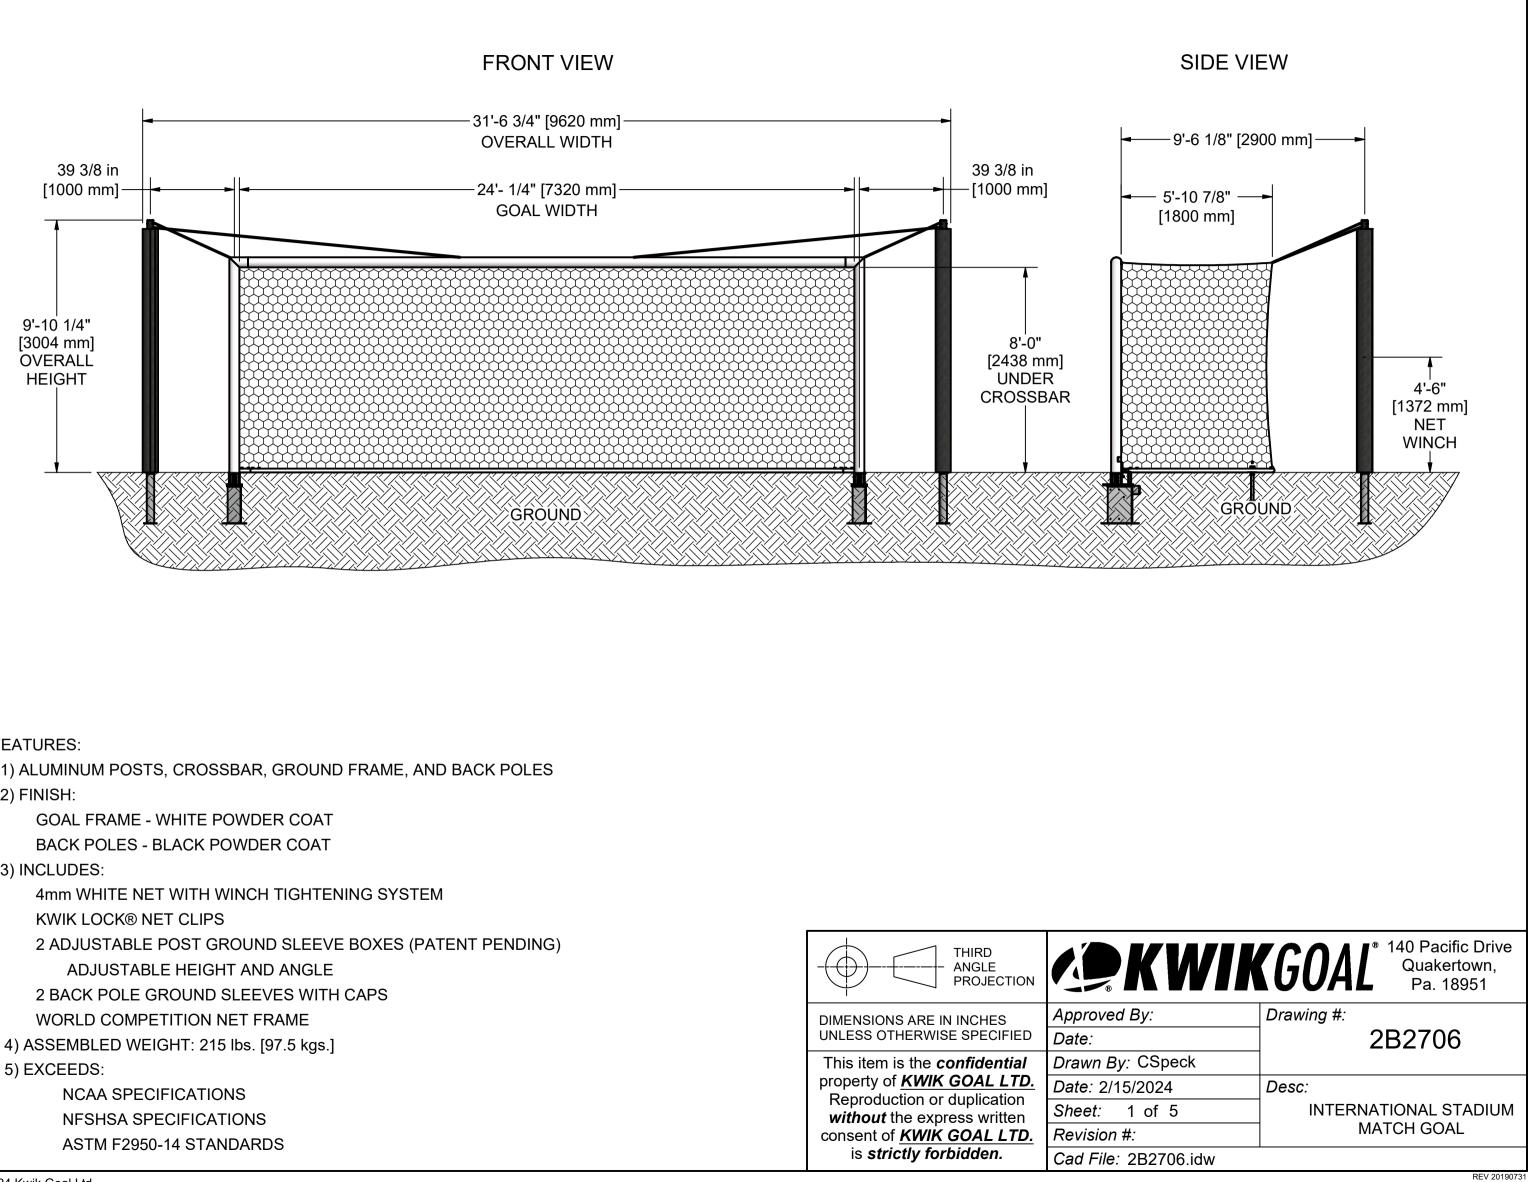

FEATURES:

1) ALUMINUM POSTS, CROSSBAR, GROUND FRAME, AND BACK POLES

2) FINISH:

3) INCLUDES:

| THIRD<br>ANGLE<br>PROJECTION                               |              |
|------------------------------------------------------------|--------------|
| DIMENSIONS ARE IN INCHES                                   | Approved E   |
| UNLESS OTHERWISE SPECIFIED                                 | Date:        |
| This item is the <i>confidential</i>                       | Drawn By:    |
| property of <i>KWIK GOAL LTD.</i>                          | Date: 2/15/2 |
| Reproduction or duplication<br>without the express written | Sheet: 1     |
| consent of <u>KWIK GOAL LTD.</u>                           | Revision #:  |
| is <b>strictly forbidden.</b>                              | Cad File: 2  |