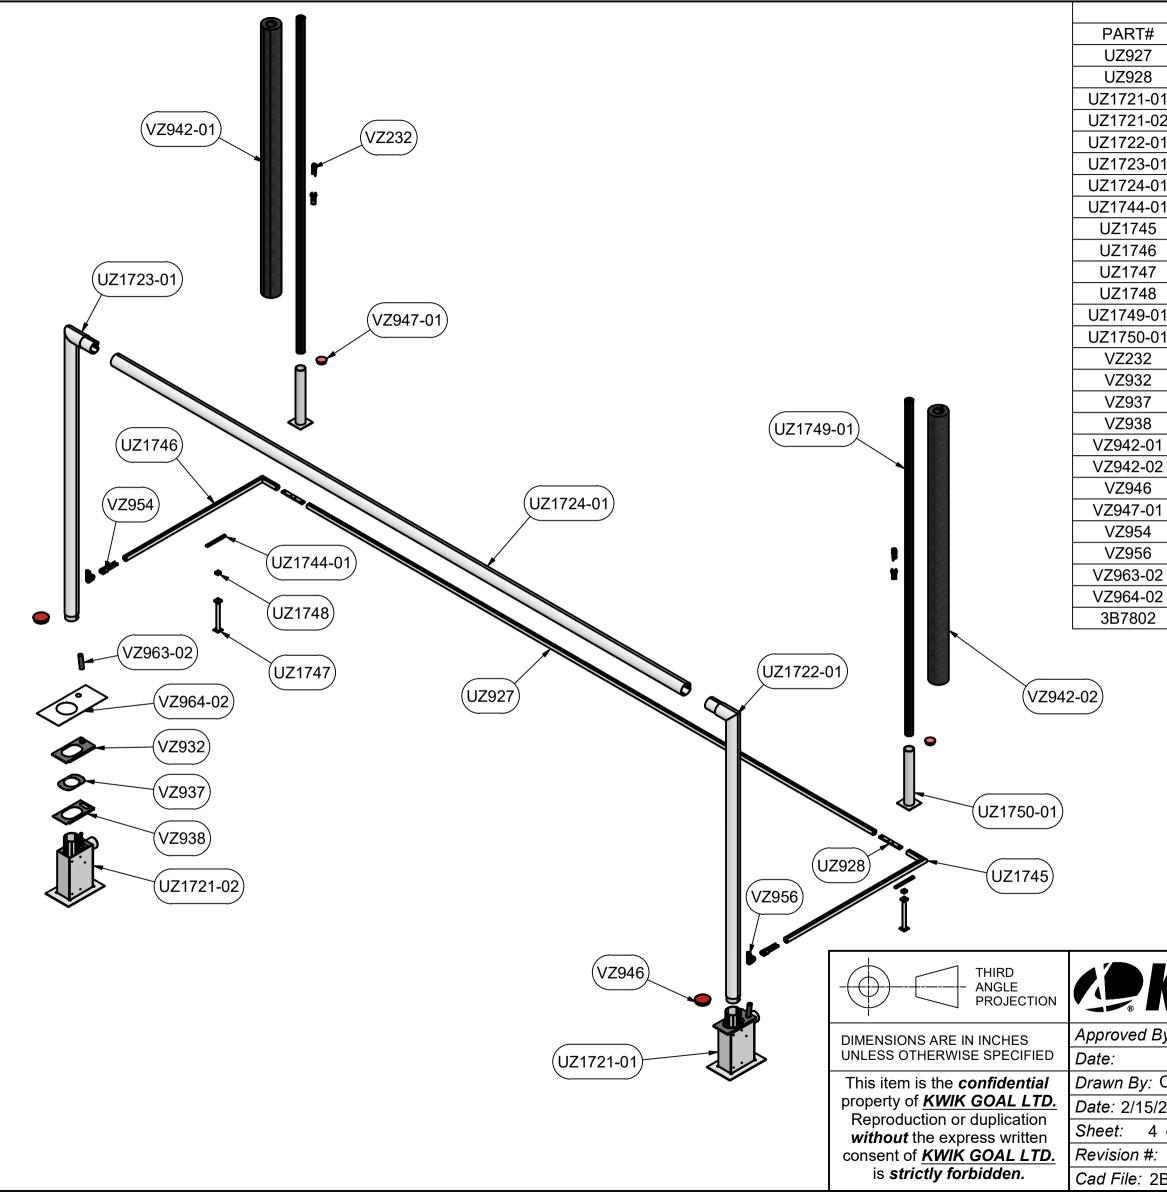

REV 2019073

REV 20190731

| PARTS LIST  |     |                                 |  |  |
|-------------|-----|---------------------------------|--|--|
| #           | QTY | DESCRIPTION                     |  |  |
| 7           | 1   | REAR TUBE, 10B3301              |  |  |
| 3           | 2   | TUBE CONNECTOR PLATE            |  |  |
| -01         | 1   | 2B2706 GND SLV BOX RT           |  |  |
| -02         | 1   | 2B2706 GND SLV BOX LT           |  |  |
| -01         | 1   | POST RT 2B2706 PWDR WHT         |  |  |
| -01         | 1   | POST LT 2B2706 PWDR WHT         |  |  |
| -01         | 1   | CROSSBAR 120mm OBLNC PWDR WHT   |  |  |
| -01         | 2   | GROUND FRAME SLOT COVER         |  |  |
| 5           | 1   | RIGHT BASE MATCH GOAL           |  |  |
| 6           | 1   | LEFT BASE MATCH GOAL            |  |  |
| 7           | 2   | GRND FRAME GRND ANCHOR          |  |  |
| 8           | 2   | GROUND FRAME ANCHOR SPACER      |  |  |
| -01         | 2   | 3" BACKPOLE                     |  |  |
| -01         | 2   | 3IN BACKPOLE GROUND SLEEVE      |  |  |
| 2           | 4   | NET TENSION WINCH MECHANISM     |  |  |
| 2<br>2<br>7 | 2   | GROUND SLEEVE BOX CAP TOP       |  |  |
|             | 2   | GROUND SLEEVE BOX CAP SLIDE     |  |  |
| 3           | 2   | GROUND SLEEVE BOX CAP BOTTOM    |  |  |
| 01          | 1   | BACKPOLE PADDING LT             |  |  |
| 02          | 1   | BACKPOLE PADDING RT             |  |  |
| 3           | 2   | 120mm GROUND SLV CAP            |  |  |
| 01          | 2   | 3" GRND SLV CAP KG1012          |  |  |
| 1           | 2   | GRND FRAME HINGE BASE           |  |  |
| 3           | 2   | GRND FRAME HINGE 120MM POST     |  |  |
| 02          | 2   | RUBBER TURBING 1.375 ID x 6.00L |  |  |
| 02          | 2   | 6 Mil x 3' CLEAR POLY x 16.00   |  |  |
| 2           | 1   | WC NET 8 X 24 X 6 X 6 HEX       |  |  |
|             |     |                                 |  |  |
|             |     |                                 |  |  |