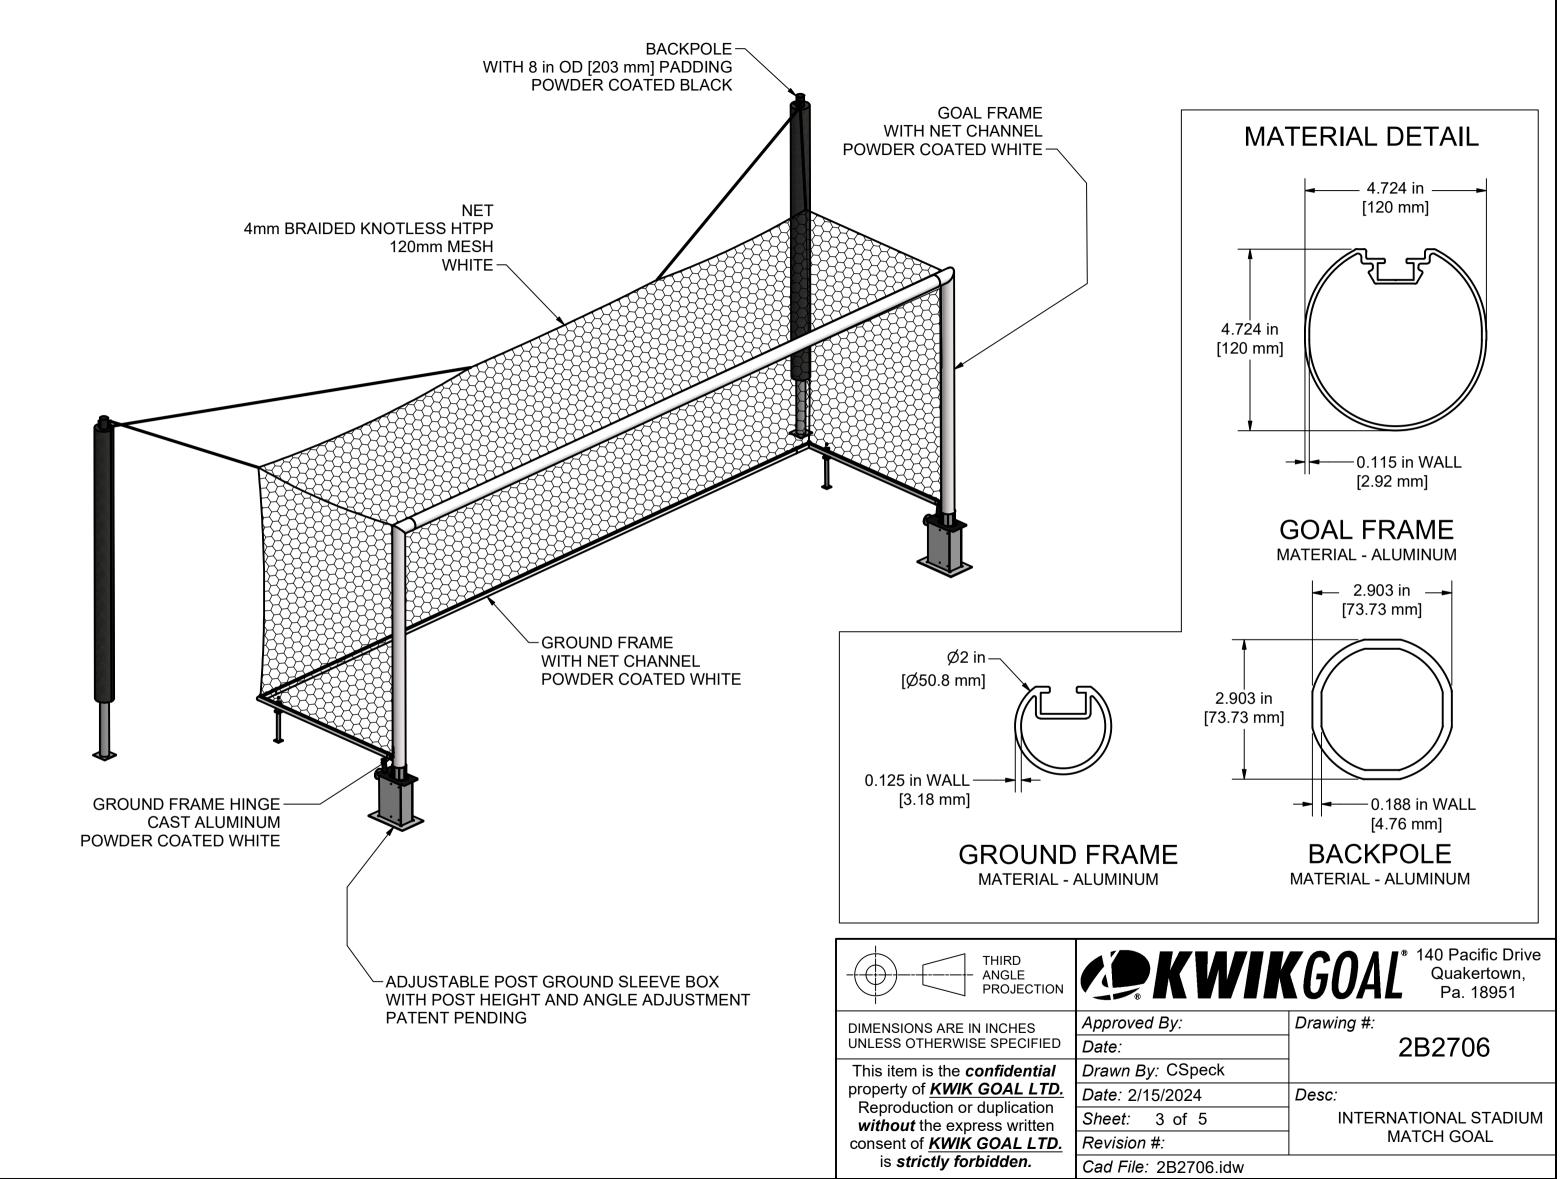

FEATURES:

1) ALUMINUM POSTS, CROSSBAR, GROUND FRAME, AND BACK POLES

2) FINISH:

3) INCLUDES:

| THIRD<br>ANGLE<br>PROJECTION                               |              |
|------------------------------------------------------------|--------------|
| DIMENSIONS ARE IN INCHES                                   | Approved E   |
| UNLESS OTHERWISE SPECIFIED                                 | Date:        |
| This item is the <i>confidential</i>                       | Drawn By:    |
| property of <i>KWIK GOAL LTD.</i>                          | Date: 2/15/2 |
| Reproduction or duplication<br>without the express written | Sheet: 1     |
| consent of <u>KWIK GOAL LTD.</u>                           | Revision #:  |
| is <b>strictly forbidden.</b>                              | Cad File: 2  |

REV 2019073

REV 20190731

| PARTS LIST  |     |                                 |  |  |
|-------------|-----|---------------------------------|--|--|
| #           | QTY | DESCRIPTION                     |  |  |
| 7           | 1   | REAR TUBE, 10B3301              |  |  |
| 3           | 2   | TUBE CONNECTOR PLATE            |  |  |
| -01         | 1   | 2B2706 GND SLV BOX RT           |  |  |
| -02         | 1   | 2B2706 GND SLV BOX LT           |  |  |
| -01         | 1   | POST RT 2B2706 PWDR WHT         |  |  |
| -01         | 1   | POST LT 2B2706 PWDR WHT         |  |  |
| -01         | 1   | CROSSBAR 120mm OBLNC PWDR WHT   |  |  |
| -01         | 2   | GROUND FRAME SLOT COVER         |  |  |
| 5           | 1   | RIGHT BASE MATCH GOAL           |  |  |
| 6           | 1   | LEFT BASE MATCH GOAL            |  |  |
| 7           | 2   | GRND FRAME GRND ANCHOR          |  |  |
| 8           | 2   | GROUND FRAME ANCHOR SPACER      |  |  |
| -01         | 2   | 3" BACKPOLE                     |  |  |
| -01         | 2   | 3IN BACKPOLE GROUND SLEEVE      |  |  |
| 2           | 4   | NET TENSION WINCH MECHANISM     |  |  |
| 2<br>2<br>7 | 2   | GROUND SLEEVE BOX CAP TOP       |  |  |
|             | 2   | GROUND SLEEVE BOX CAP SLIDE     |  |  |
| 3           | 2   | GROUND SLEEVE BOX CAP BOTTOM    |  |  |
| 01          | 1   | BACKPOLE PADDING LT             |  |  |
| 02          | 1   | BACKPOLE PADDING RT             |  |  |
| 3           | 2   | 120mm GROUND SLV CAP            |  |  |
| 01          | 2   | 3" GRND SLV CAP KG1012          |  |  |
| 1           | 2   | GRND FRAME HINGE BASE           |  |  |
| 3           | 2   | GRND FRAME HINGE 120MM POST     |  |  |
| 02          | 2   | RUBBER TURBING 1.375 ID x 6.00L |  |  |
| 02          | 2   | 6 Mil x 3' CLEAR POLY x 16.00   |  |  |
| 2           | 1   | WC NET 8 X 24 X 6 X 6 HEX       |  |  |
|             |     |                                 |  |  |
|             |     |                                 |  |  |