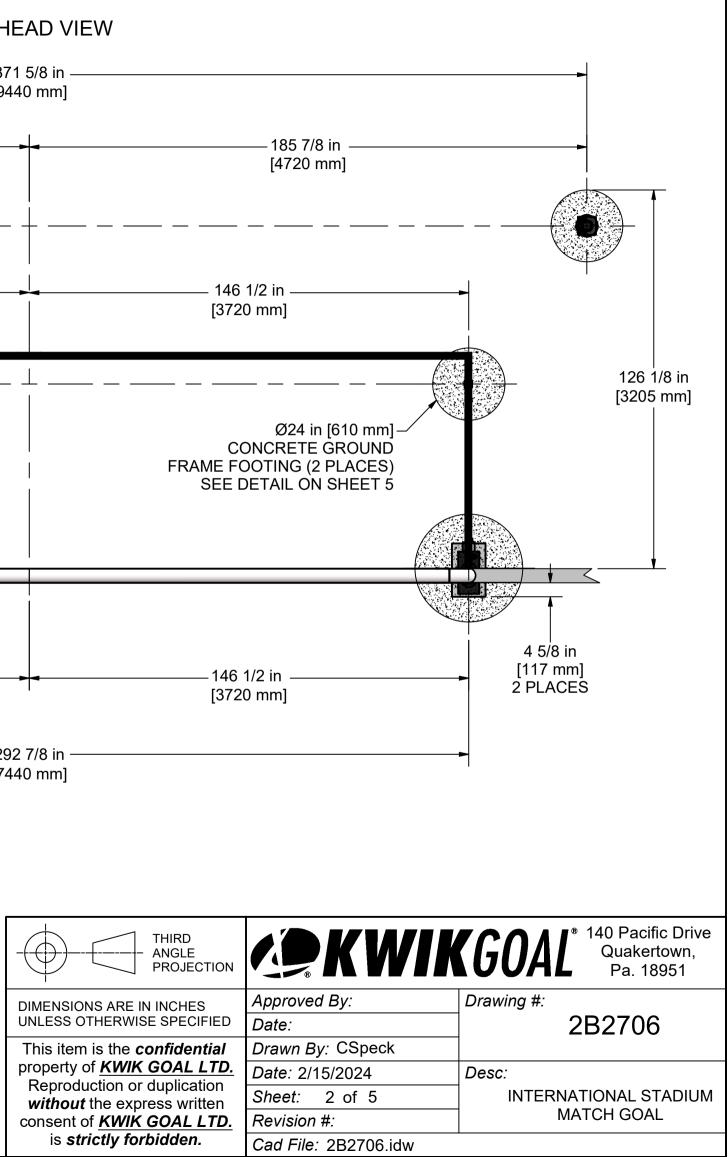

FEATURES:

1) ALUMINUM POSTS, CROSSBAR, GROUND FRAME, AND BACK POLES

2) FINISH:

3) INCLUDES:

| THIRD<br>ANGLE<br>PROJECTION                               |              |
|------------------------------------------------------------|--------------|
| DIMENSIONS ARE IN INCHES                                   | Approved E   |
| UNLESS OTHERWISE SPECIFIED                                 | Date:        |
| This item is the <i>confidential</i>                       | Drawn By:    |
| property of <i>KWIK GOAL LTD.</i>                          | Date: 2/15/2 |
| Reproduction or duplication<br>without the express written | Sheet: 1     |
| consent of <u>KWIK GOAL LTD.</u>                           | Revision #:  |
| is <b>strictly forbidden.</b>                              | Cad File: 2  |