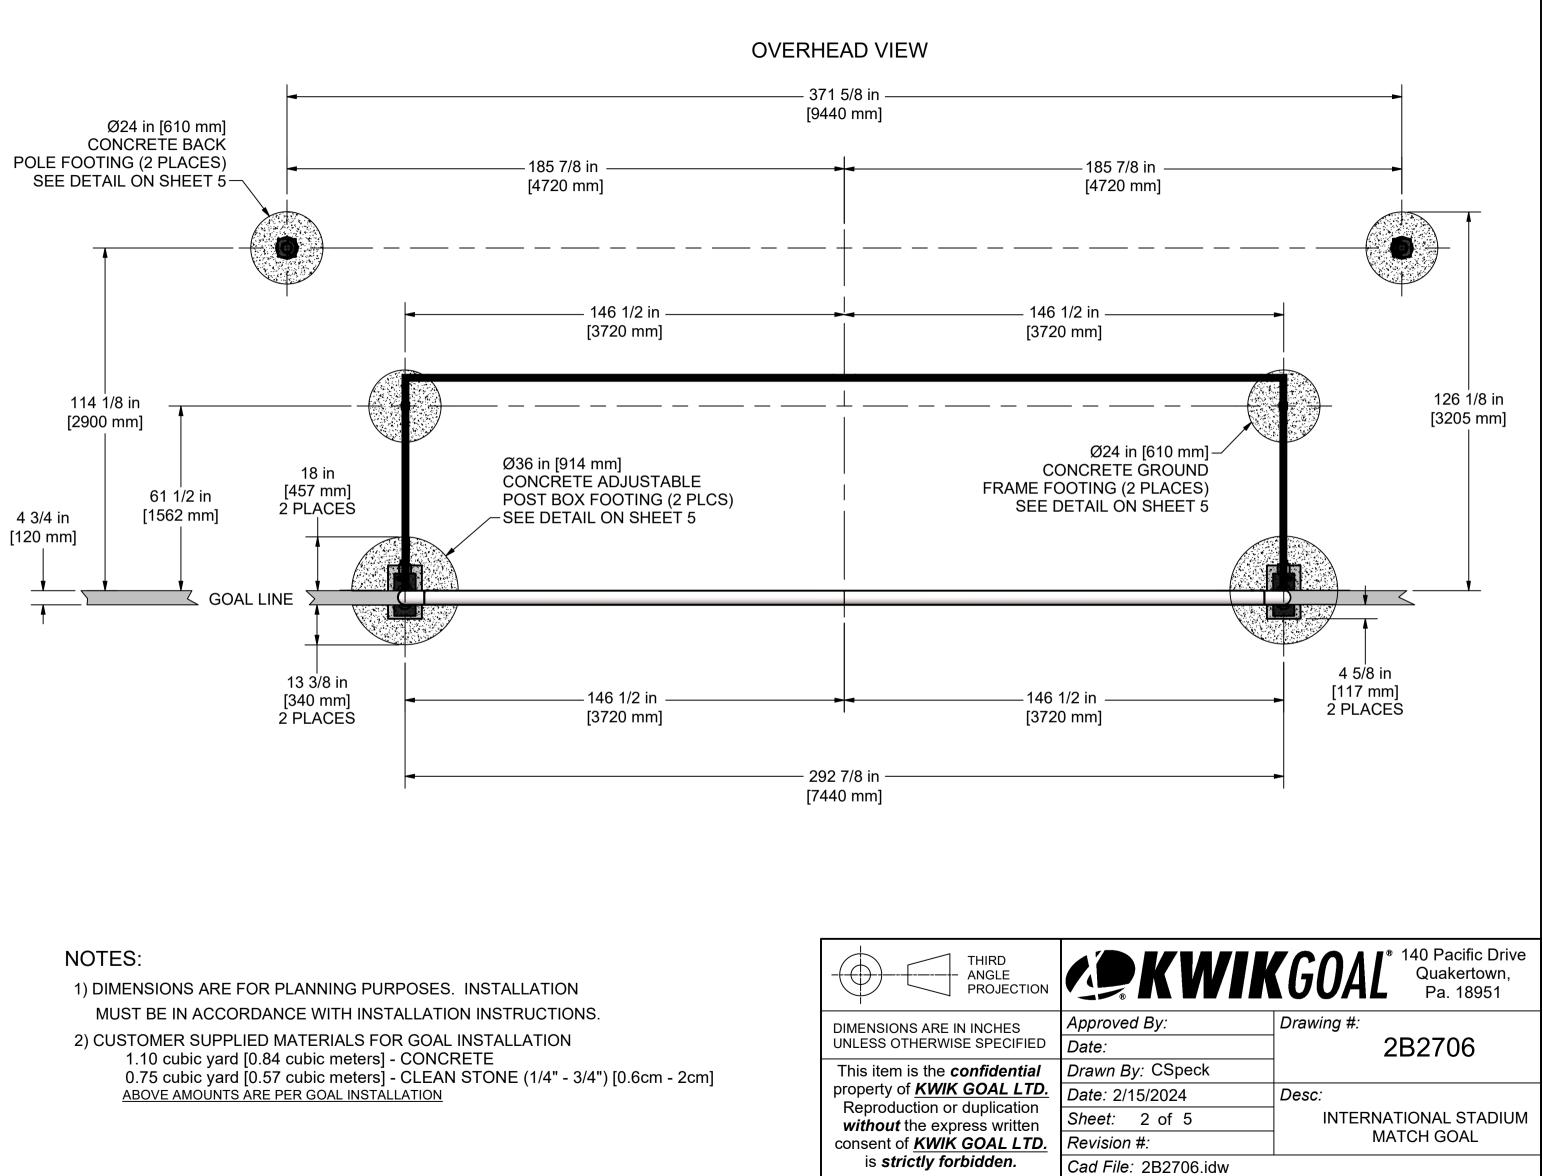

FEATURES:

1) ALUMINUM POSTS, CROSSBAR, GROUND FRAME, AND BACK POLES

2) FINISH:

3) INCLUDES:

| THIRD<br>ANGLE<br>PROJECTION                               |              |
|------------------------------------------------------------|--------------|
| DIMENSIONS ARE IN INCHES                                   | Approved E   |
| UNLESS OTHERWISE SPECIFIED                                 | Date:        |
| This item is the <i>confidential</i>                       | Drawn By:    |
| property of <i>KWIK GOAL LTD.</i>                          | Date: 2/15/2 |
| Reproduction or duplication<br>without the express written | Sheet: 1     |
| consent of <u>KWIK GOAL LTD.</u>                           | Revision #:  |
| is <b>strictly forbidden.</b>                              | Cad File: 2  |