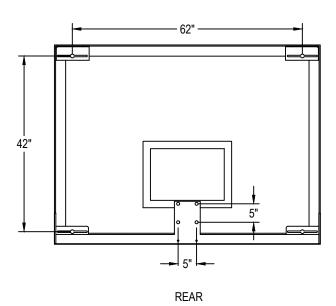

**FRONT** 

Backboard shall be 48" x 72" constructed of 1/2" thick tempered glass with an official white shooter's square and border and shall have 5" x 5" goal mounting pattern. Frame shall be aluminum extrusion held together in the top corners by means of 7 ga. steel corner brackets that provide for common 42" x 62" tall board corner mounting pattern. A fabricated steel rim support structure shall extend the full 72" width of the bottom of the backboard and be mounted to the aluminum framework in no less than 10 places. Steel spacers shall protrude through large holes in the glass for rim mounting. At no time shall the rim be allowed to contact the glass at any point during play when up to 1,000 lbs. of pressure is applied to the rim. Backboard shall meet all NCAA and National High School Federation standards and carry an unconditional lifetime warranty. Frame shall be predrilled to allow mounting of Bison Model BA68U DuraSkin Backboard padding. Installation to be completed in accordance with manufacturer's instructions. Do not scale drawings. Board shall weigh 230#.