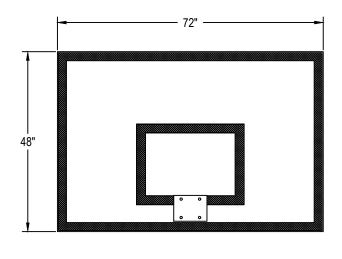

**FRONT** 

Backboard shall be 48" x 72" constructed of 1/2" thick tempered glass with an official white shooter's square and border and shall have 5" x 5" goal mounting pattern. Frame shall be aluminum extrusion held together in the top corners by means of 7 ga. steel corner brackets that provide for common 42" x 62" tall board corner mounting pattern. A fabricated steel rim support structure shall extend the full 72" width of the bottom of the backboard and be mounted to the aluminum framework in no less than 10 places. Steel spacers shall protrude through large holes in the glass for rim mounting. At no time shall the rim be allowed to contact the glass at any point during play when up to 1,000 lbs. of pressure is applied to the rim. Backboard shall meet all NCAA and National High School Federation standards and carry an unconditional lifetime warranty. Frame shall be predrilled to allow mounting of Bison Model BA68U DuraSkin Backboard padding. Installation to be completed in accordance with manufacturer's instructions. Do not scale drawings. Board shall weigh 230#.