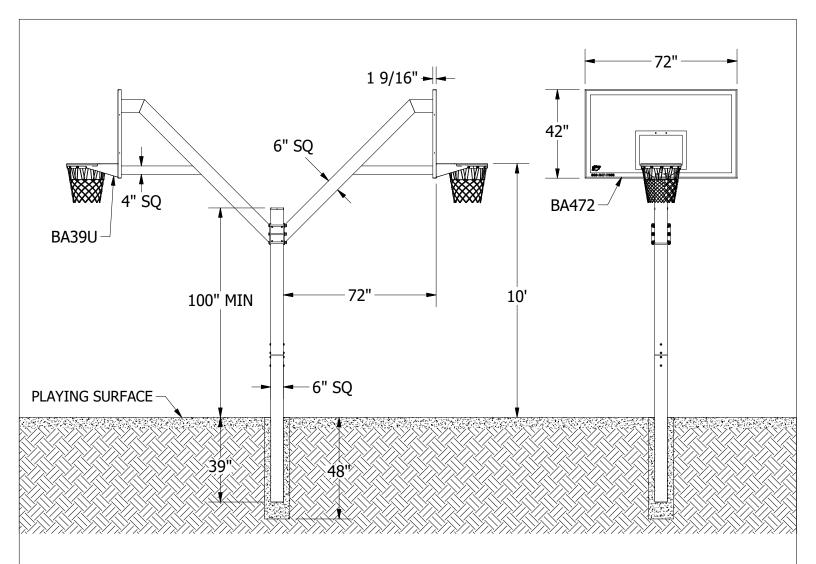

Pole assembly shall be constructed of 6" square, 3/16" wall structural steel tube suitable for a 39" in ground installation. Pole shall be shipped in 2 pieces and attached to the middle by means of two 3/8" x 3" x 12" steel bars, and eight 1/2" x 3/4" button head cap screws forming a single, straight, rigid pole. Connecting points shall be covered by pole padding if padding is included in the system. 45° extension arm shall be 6" square, 3/16" wall structural tube with a 4" square, 1/8" wall steel tube horizontal support and 1/4" thick steel backboard support plate. Pole shall be designed so that rim mounts directly to pole to minimize stress on the backboard. Extension arms shall be mounted by means of 6 each 5/8" grade 8 bolts. Pole systems shall provide a minimum setback from the front of the pole to front of the backboard of 72". Entire pole system shall have a textured black polyester powder coated finish and carry a lifetime functional warranty. Vertical pole shall be capped to keep out rain. Two backboards shall be 42" x 72" rectangular steel. Skin shall be 12 ga. mild steel and rear structures shall be 7 ga. and 10 ga. steel. All skin edges shall be formed to create a 1 1/2" lip to add strenght. Structure on the rear shall allow mounting to common 36" x 62" supports. The backboard shall be coated with a white polyester powder coated finish and have an official-sized orange shooter's square. Backboard shall accept rims with a 5" x 4" hole pattern and be manufactured in the USA. Backboard shall carry a 10-year limited warranty. Two rims shall each consist of two 5/8" diameter high strength steel rings welded together at a minimum of six places. Back and side plates shall be 3/16" thick and be continuously welded. The net attachment system shall be of a continuous type constructed of 3/16" x 1" steel with punched net attachments suitable for nylon (inlcuded) or chain (optional) nets. Individual or continuous wire formed netlocks are not an acceptable equal. Rim shall have an unconditional lifetime warranty and orange powder coat finish. Intallation to be completed in accordance to manufacturers instructions. Do notscale drawings. Entire system weight shall be 850#.