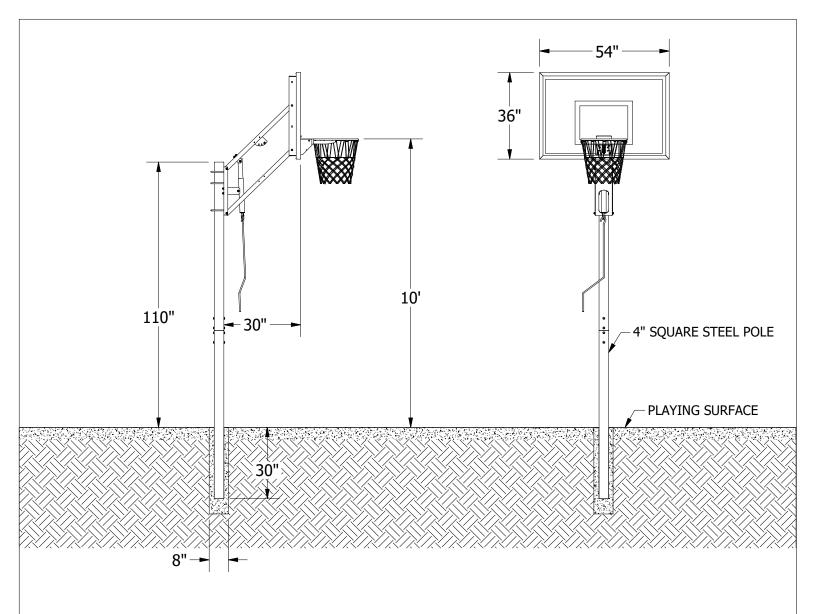

System shall consist of a 4" square, 1/8" wall steel support pole, fabricated steel adjustable extension arm, outdoor breakaway goal and 36" x 54" rectangular unbreakable, clear polycarbonate backboard with aluminum frame. Pole shall be shipped in 2 pieces and attached in the middle by means of two 3/8" x 3" x 12" steel bars, and eight 1/2" x 3/4" button head cap screws forming a single, straight, rigid pole. Connecting point shall be covered by pole padding if padding is included in the systems. Rim height shall be indefinitely adjustable from 7 1/2' to official 10' height by means of a hand operated crank located in the front of the pole. The distance from the face of the backboard to the front of the pole shall be 30" when rim is at official 10' height. Support pole shall be installed in a concrete footing at a minimum of 8" diameter and 30" deep. Pole and extension arm shall be powder coated black. Installation shall be completed in accordance with the manufacturer's instructions. Pole and backboard shall carry a 2-year limited warranty. Rim, padding and crank shall carry a 1-year limited warranty. Pole and backboard padding shall be available options. Approximate shipping weight shall be 240#