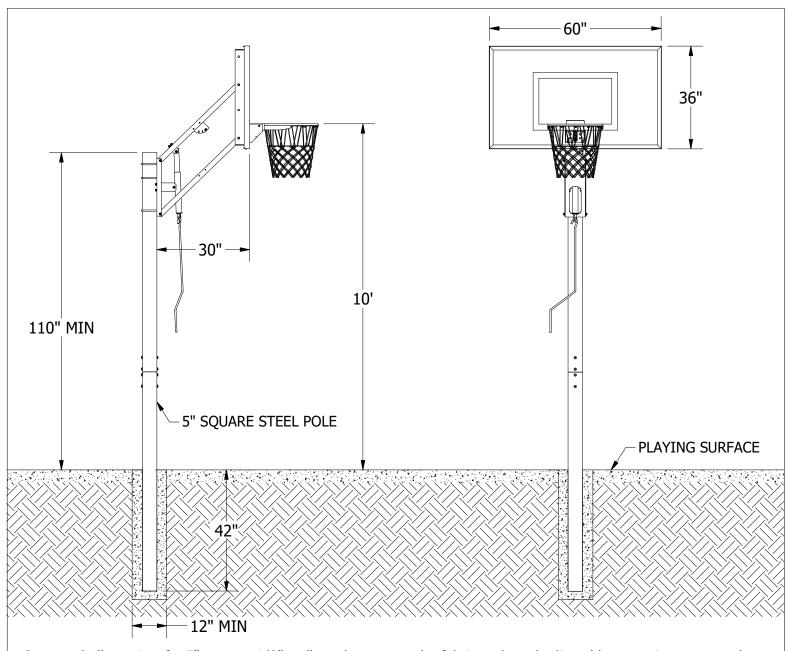

System shall consist of a 5" square, 1/8" wall steel support pole, fabricated steel adjustable extension arm, outdoor breakaway goal and 36" x 60" rectangular unbreakable, clear polycarbonate backboard with aluminum frame. Pole shall be shipped in 2 pieces and attached in the middle by means of two 3/8" x 3" x 12" steel bars, and eight 1/2" x 3/4" button head cap screws forming a single, straight, rigid pole. Connecting point shall be covered by pole padding if padding is included in the systems. Rim height shall be indefinitely adjustable from 7 1/2' to official 10' height by means of a hand operated crank located in the front of the pole. The distance from the face of the backboard to the front of the pole shall be 30" when rim is at official 10' height. Support pole shall be installed in a concrete footing at a minimum of 12" diameter and 42" deep. Pole and extension arm shall be powder coated black. Installation shall be completed in accordance with the manufacturer's instructions. Pole and backboard shall carry a 2-year limited warranty. Rim, padding and crank shall carry a 1-year limited warranty. Pole and backboard padding shall be available options. Approximate shipping weight shall be 320#