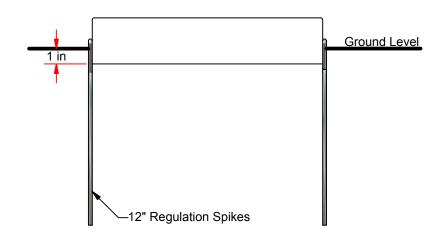

## **CAUTION**

Installer should make sure base is one inch below playing surface. To avoid injury, do not use in groung anchors in combonation with this product.

| REV      | DESCRIPTION                              | DATE | BV |                                                                                                        | www.jaypro.com                                                     | DRAWING NAME / PA | RT NUMBER:  |
|----------|------------------------------------------|------|----|--------------------------------------------------------------------------------------------------------|--------------------------------------------------------------------|-------------------|-------------|
|          | . BEGGIAII HOIT                          | DAIL | ъ. | DD 400                                                                                                 | 300rts Equipme                                                     | BB-100            |             |
|          |                                          |      |    | <u>BB-100</u>                                                                                          | *                                                                  | DRAWN BY:         | ISSUE DATE: |
|          |                                          |      |    | OFFICIAL SIZE                                                                                          | Javoro"                                                            | DC                | 6/12/2006   |
| $\vdash$ |                                          | -    |    |                                                                                                        | FAX: PHONE:                                                        | CHK'D BY:         |             |
|          |                                          |      |    | ECONOMY BASES                                                                                          | 860.444.1779 (SALES) 800.243.0533 (TOLL FREE)                      | BTS               |             |
|          | COPYRIGHT 2006                           |      |    |                                                                                                        | 860.440.0628 (ENG.) 860.447.3001 (LOCAL)                           | SHEET:            | REV.        |
| L        | JAYPRO SPORTS, LLC<br>ALL RIGHTS RESERVE |      |    | THIS PRINT IS THE PROPERTY OF JAYPRO SPORTS, LLC. AND MAY NOT BE REPRODUCED WITHOUT WRITTEN PERMISSION | JAYPRO SPORTS, LLC, 976 HARTFORD TURNPIKE, WATERFORD, CT 06385 USA | 1 OF 1            | Α           |