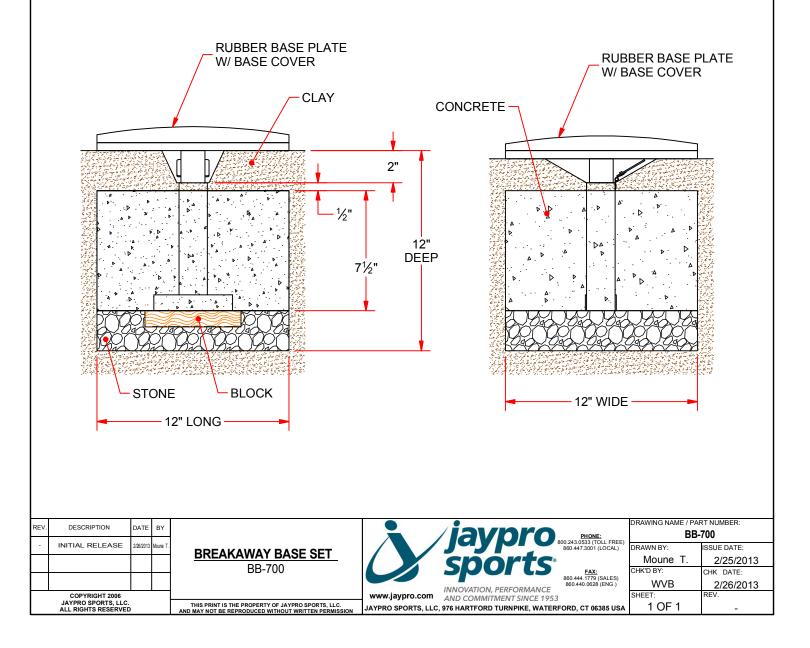

## **REMOVABLE BASES**

Installation Instructions Models: BB-700

- 1. Excavate hole at location required for your distance. (12" long x 12" wide x 12" deep)
- 2. Establish block to allow top of anchor 2" below top of mound.
- 3. Fill hole with stone to bottom of anchor.
- 4. Pour concrete to within 1/2" of top of anchor. 2-1/2" below top of playing surface. Allow to cure.
- 5. Fill void with clay allowing for taper to openings of anchor.

MAINTENANCE: Keep ground anchors covered with built-in hinge cap when not in use to prevent dirt from getting into the anchor. Remove any dirt that might obstruct the base from entering the ground anchor.