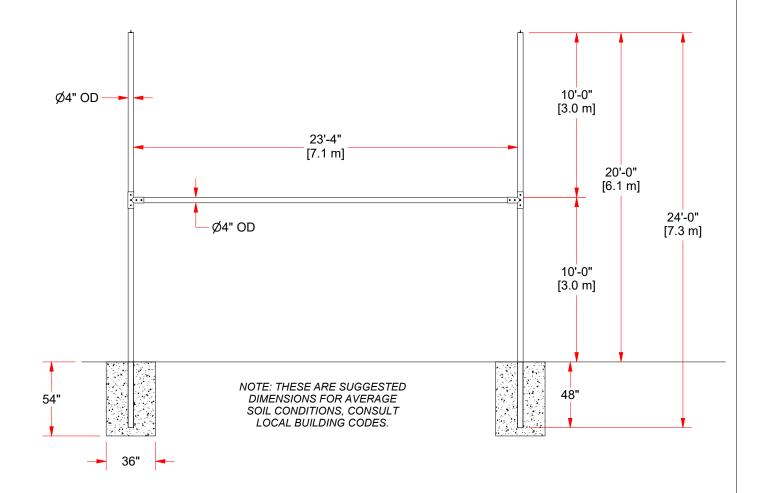

## HFGP-3 H-FRAME GOAL POST

## **FEATURES:**

- > H-STYLE GOAL POST MEETS OFFICIAL NFHS SPECIFICATIONS
- > GOAL MEASURES 23'-4" W x 20' H
- > CONSTRUCTED WITH HEAVY WALL 4" OD ALUMINUM TUBING
- > UPRIGHTS EXTEND 10' ABOVE CROSSBAR
- > POWDER COATED WHITE
- > DESIGNED FOR PERMANENT OR SEMI-PERMANENT INSTALLATION
- > OPTIONAL GROUND SLEEVE (FBSLV4)
- > OPTIONAL WIND STREAMER (WS-42)

## HFGP-3

H-FRAME GOAL POST HIGH SCHOOL

© COPYRIGHT 2023 JAYPRO SPORTS, LLC. ALL RIGHTS RESERVED THIS PRINT IS THE PROPERTY OF JAYPRO SPORTS, LLC. AND MAY NOT BE REPRODUCED WITHOUT WRITTEN PERMISSION