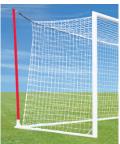

#### **Features:**

- All aluminum goal, powder coated white
- 4" extruded aluminum goal face with 2" x 4" base frame
- Features Jaypro Sports flush mount Easy Track™ net attachment system with clips
- White 2%" steel back net posts (color options available for additional charge)
- Ground anchors (SAS-95), and nets (SGP-850N) included
- 8'H x 24'W x 7'B x 8'D
- Optional wheel kit (NSGWK) sold separately