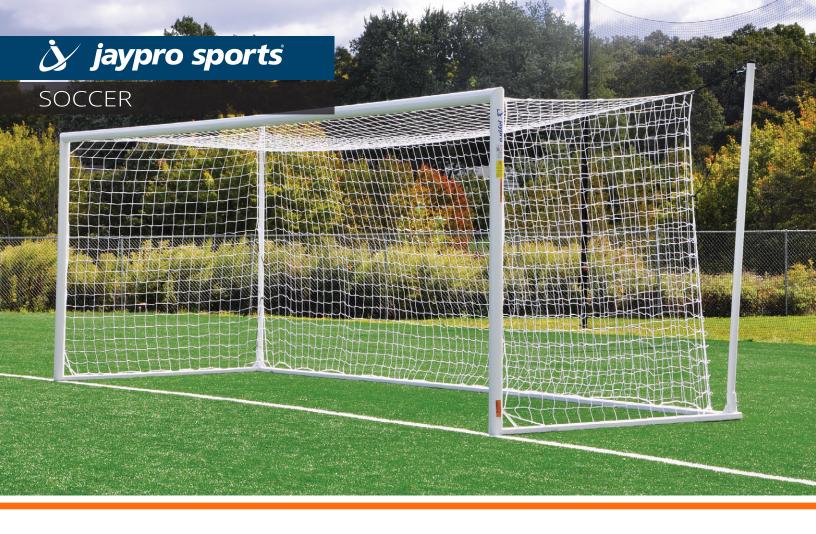

# NOVA WORLD CUP™ GOAL

## Up your game with the look and feel of a Professional team

Completely portable goal to use in situations where you cannot use ground sleeves. The back net posts have the option to powder coat your team color for a unique look.

#### **Features:**

- All aluminum goal, powder coated white
- 4" extruded aluminum goal face with 2" x 4" base frame
- Features Jaypro Sports flush mount Easy Track™ net attachment system with clips
- White 2%" steel back net posts (color options available for additional charge)
- Ground anchors (SAS-95), and nets (SGP-850N) included
- 8'H x 24'W x 7'B x 8'D
- Optional wheel kit (NSGWK) sold separately