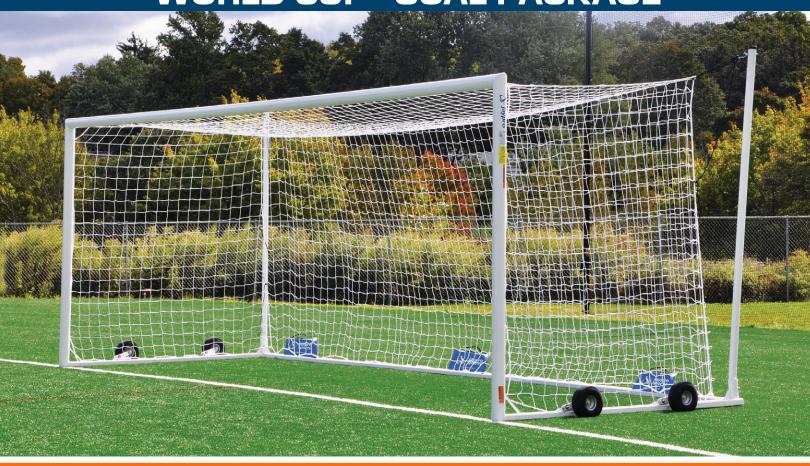

### **WORLD CUP™ GOAL PACKAGE**

## **COMBINE AND SAVE!**

#### Package Includes:

- (2) NOVA™ World Cup Goals (SGP-850)
- (2) Box Soccer Nets (White SGP-850N or White/Black SGP-850NBK)
- (2) Wheel Kits (NSGWK)
- (4) World Cup™ Anchors (SGA-50)

White Net SGP-850PKG (PKG)
White/Black Net SGP-850PKGBLK (PKG)