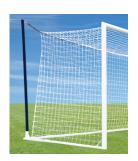

# NOVA WORLD CUP™ GOAL

## Up your game with the look and feel of a Professional team

Completely portable goal to use in situations where you cannot use ground sleeves. The back net posts have the option to powder coat your team color for a unique look.

#### **Features:**

- All aluminum goal, powder coated white
- 4" extruded aluminum goal face with 2" x 4" base frame
- Features Jaypro Sports flush mount Easy Track™ net attachment system with clips
- White 2%" steel back net posts (color options available for additional charge)
- Ground anchors (SAS-95), and nets (SGP-850N) included
- 8'H x 24'W x 7'B x 8'D
- Optional wheel kit (NSGWK) sold separately