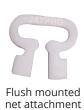

#### **Features:**

- All aluminum goal, powder coated white
- 4" extruded aluminum goal face with 2" x 4" base frame
- Features Jaypro Sports flush mount Easy Track™ net attachment system with clips
- White 2%" steel back net posts (color options available for additional charge)
- Ground anchors (SAS-95), and nets (SGP-850N) included
- 8'H x 24'W x 7'B x 8'D
- Optional wheel kit (NSGWK) sold separately