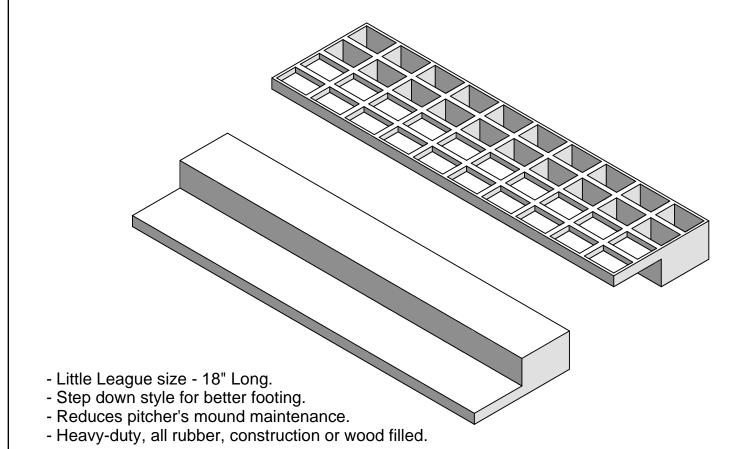

## PR-518 Step Down Pitching Rubber





## **CAUTION**

Installer should make sure top of home plate is level with playing surface.

| RE\ | /. DESCRIPTION                             | DATE | BY | PR-518                                                                                                 | www.jaypro.com                                                    | DRAWING NAME / PART NUMBER: PR-518 Step Down Pitching Rubber |             |
|-----|--------------------------------------------|------|----|--------------------------------------------------------------------------------------------------------|-------------------------------------------------------------------|--------------------------------------------------------------|-------------|
|     |                                            |      |    |