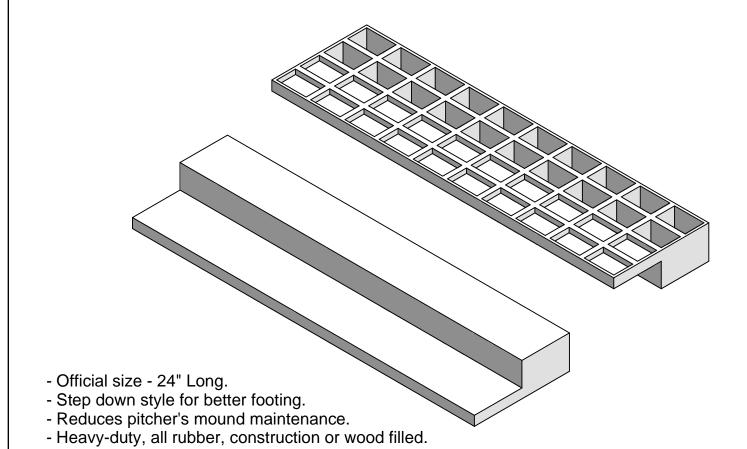

## PR-524 Step Down Pitching Rubber



Grond Level

## **CAUTION**

Installer should make sure top of home plate is level with playing surface.

| RE       | /. DESCRIPTION                        | DATE | BY | PR-524                                                                                                 | www.jaypro.com                                                      | DRAWING NAME / PART NUMBER: PR-524 Step Down Pitching Rubber |             |
|----------|---------------------------------------|------|----|--------------------------------------------------------------------------------------------------------|---------------------------------------------------------------------|--------------------------------------------------------------|-------------|
|          |                                       |