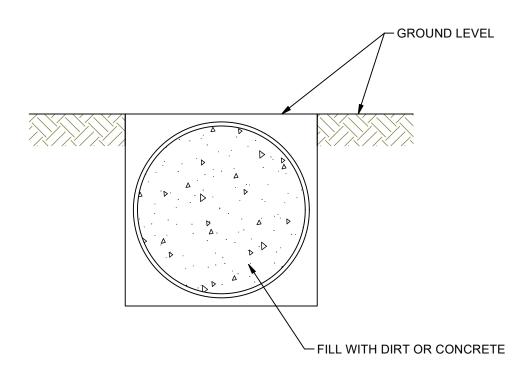

FRONT EDGE OF HOME PLATE IS 17" IN FRONT OF APEX (POINT AT REAR OF PLATE). INSTALLER SHOULD MAKE SURE PITCHING RUBBER IS LEVEL WITH PLAYING SURFACE. FILL WITH DIRT OR CONCRETE.

MODEL NUMBER: CHECKED BY PR-624 / PR-618